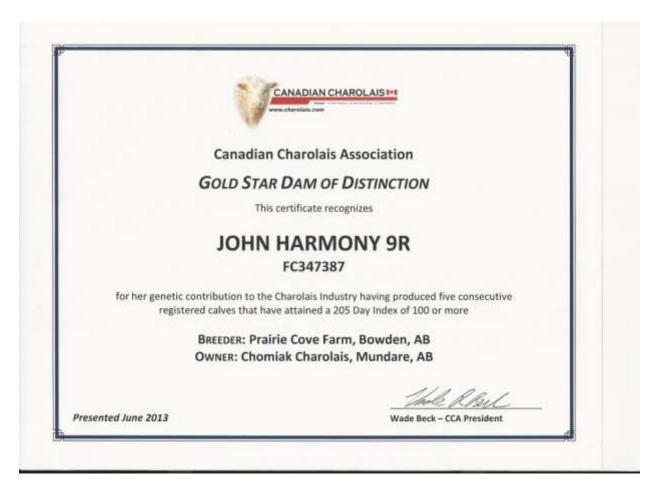

ROOSVELT

UFANO SC ROSIE SIRE: PFMC8095 JR UFANO CW MARTEL 707T

JR CW MARTEL POLL 406P **CURTIS WALLACE 141H** 

MLC MISS MAPLE LEAF

RAINBOW MR CYRANO 32D

MVX COUGARHILL HANK 720G MVX EDITH 806X DAM: PFC347387 JOHN HARMONY 9R